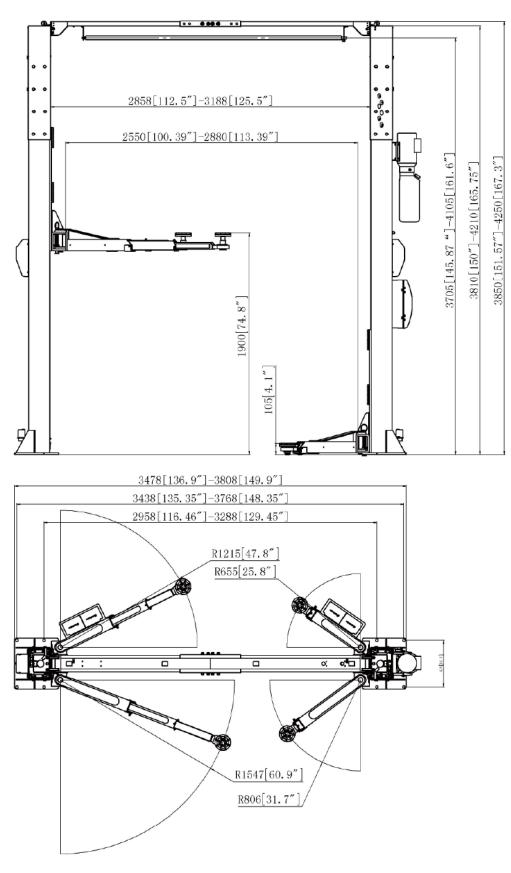

## Two-pillar lift BL 2-45T 4 500 kg / 8820 LB

| Model                            | BL 2-45T                       |
|----------------------------------|--------------------------------|
| CE marked                        | Yes                            |
| Lifting capacity                 | 4 500 kg / 8820 LB             |
| Width between the pillars        | 2500 - 2800 mm / 98 - 110 inch |
| Lifting height (Max)             | 1900 mm / 74 inch              |
| Height in lowered position (min) | 110 mm / 4 inch                |
| Power supply                     | 400V                           |
| Engine power                     | 2,2 KW                         |
| Oil pressure                     | 16 Mpa                         |
| Net weight                       | 720 kg / 1600 LB               |
| Block                            | Electrically                   |
| Thickness of plate               | 250 mm                         |

- Only 100 mm in lowered position.
- The lifting pads are adjustable up to 100 mm and it also comes with raising sleeves of 100 mm which are perfect for raising the lifting pads further.
- The lift can be raised 400 mm and width 330 mm
- Total height in the lowest position is 3993 mm and 4393 mm in the highest position.
- The total width in the lowest position is 3440 mm and 3770 mm in the highest position.
- All wires and hydraulic hose go in the beam at the top so you get the floor free.
- The electrically controlled latches mean that you only have three buttons to think about, up, down and immersion so the arms rest on the latches.
- Aluminum motor of 2.2 kw.

110 mm in the lowered position and the lowest height and width.

The maximum height is 1900 mm.

The electrically controlled locks mean that you only have three buttons to think about, up, down and immersion, so the lift settles on the locks.

Without raising sleeves, you can unscrew the lifting pads 100 mm, with the raising sleeves the height will be 200 mm.