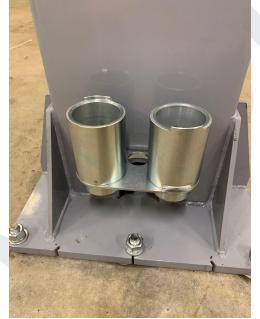

Without raising sleeves, you can unscrew the lifting pads 100 mm, with the raising sleeves the height will be 200 mm.