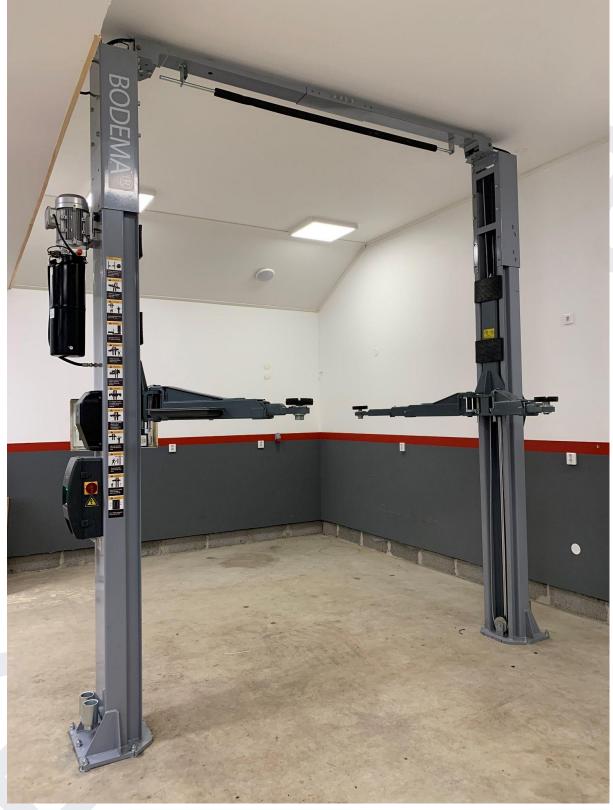

## Two-pillar lift BL 2-45T 4 500 kg / 8820 LB

| Model                            | BL 2-45T                       |
|----------------------------------|--------------------------------|
| CE marked                        | Yes                            |
| Lifting capacity                 | 4 500 kg / 8820 LB             |
| Width between the pillars        | 2500 - 2800 mm / 98 - 110 inch |
| Lifting height (Max)             | 1900 mm / 74 inch              |
| Height in lowered position (min) | 110 mm / 4 inch                |
| Power supply                     | 400V                           |
| Engine power                     | 2,2 KW                         |
| Oil pressure                     | 16 Mpa                         |
| Net weight                       | 720 kg / 1600 LB               |
| Block                            | Electrically                   |
| Thickness of plate               | 250 mm                         |

- Only 100 mm in lowered position.
- The lifting pads are adjustable up to 100 mm and it also comes with raising sleeves of 100 mm which are perfect for raising the lifting pads further.
- The lift can be raised 400 mm and width 330 mm
- Total height in the lowest position is 3993 mm and 4393 mm in the highest position.
- The total width in the lowest position is 3440 mm and 3770 mm in the highest position.
- All wires and hydraulic hose go in the beam at the top so you get the floor free.
- The electrically controlled latches mean that you only have three buttons to think about, up, down and immersion so the arms rest on the latches.
- Aluminum motor of 2.2 kw.