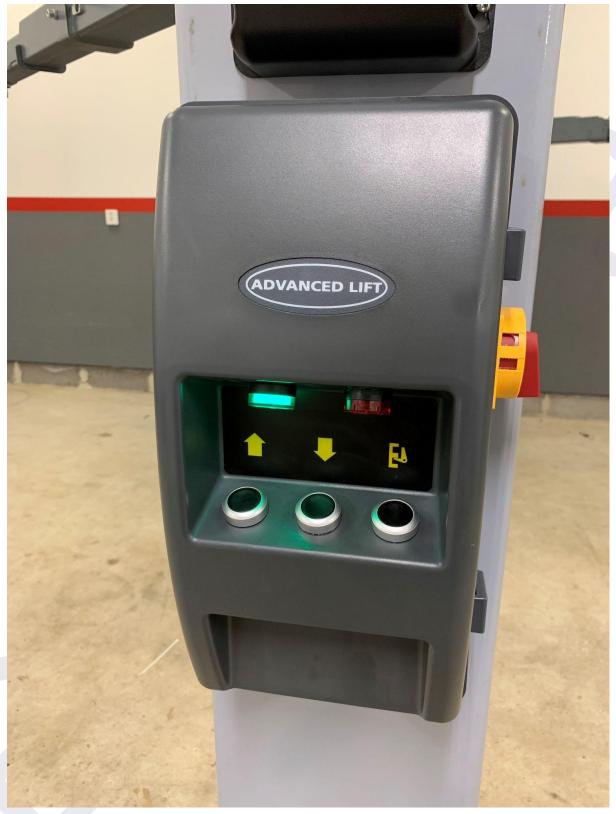

- Only 100 mm in lowered position.
- The lifting pads are adjustable up to 100 mm and it also comes with raising sleeves of 100 mm which are perfect for raising the lifting pads further.
- The lift can be raised 400 mm and width 330 mm
- Total height in the lowest position is 3993 mm and 4393 mm in the highest position.
- The total width in the lowest position is 3440 mm and 3770 mm in the highest position.
- All wires and hydraulic hose go in the beam at the top so you get the floor free.
- The electrically controlled latches mean that you only have three buttons to think about, up, down and immersion so the arms rest on the latches.
- Aluminum motor of 2.2 kw.

110 mm in the lowered position and the lowest height and width.

The maximum height is 1900 mm.

The electrically controlled locks mean that you only have three buttons to think about, up, down and immersion, so the lift settles on the locks.