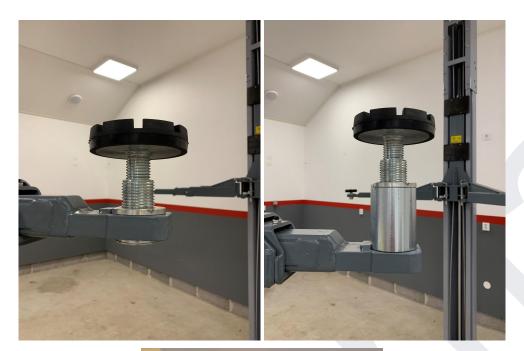

- Only 100 mm in lowered position.
- The lifting pads are adjustable up to 100 mm and it also comes with raising sleeves of 100 mm which are perfect for raising the lifting pads further.
- The lift can be raised 400 mm and width 330 mm
- Total height in the lowest position is 3993 mm and 4393 mm in the highest position.
- The total width in the lowest position is 3440 mm and 3770 mm in the highest position.
- All wires and hydraulic hose go in the beam at the top so you get the floor free.
- The electrically controlled latches mean that you only have three buttons to think about, up, down and immersion so the arms rest on the latches.
- Aluminum motor of 2.2 kw.

Without raising sleeves, you can unscrew the lifting pads 100 mm, with the raising sleeves the height will be 200 mm.