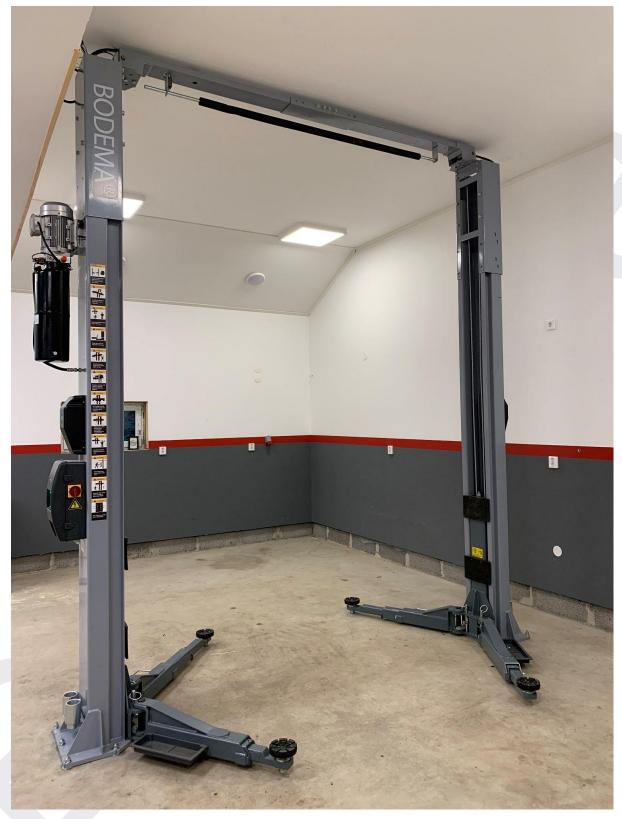

## Two-pillar lift BL 2-45T 4 500 kg / 8820 LB

| Model                            | BL 2-45T                       |
|----------------------------------|--------------------------------|
| CE marked                        | Yes                            |
| Lifting capacity                 | 4 500 kg / 8820 LB             |
| Width between the pillars        | 2500 - 2800 mm / 98 - 110 inch |
| Lifting height (Max)             | 1900 mm / 74 inch              |
| Height in lowered position (min) | 110 mm / 4 inch                |
| Power supply                     | 400V                           |
| Engine power                     | 2,2 KW                         |
| Oil pressure                     | 16 Mpa                         |
| Net weight                       | 720 kg / 1600 LB               |
| Block                            | Electrically                   |
| Thickness of plate               | 250 mm                         |